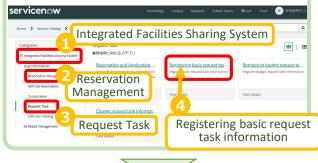

#### Login to

"https://www.ofc.titech.ac.jp/en/tsys-h/" with your user name and password. Then click "Request Something".

Click "Integrated Facilities Sharing System" button, then click "Reservation Management"  $\rightarrow$  "Request Task"  $\rightarrow$  "Registering basic request task information"