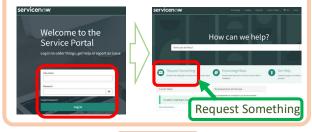

#### Login to

"https://www.ofc.titech.ac.jp/en/tsys-h/" with your user name and password. Then click "Request Something".

Click "Integrated Facilities Sharing System" button, then click "Reservation Management"  $\rightarrow$  "Request Task"  $\rightarrow$  "Registering basic request task information"

#### Login to

"https://www.ofc.titech.ac.jp/en/tsys-h/" with your user name and password. Then click "Request Something".

Click "Integrated Facilities Sharing System" button, then click "Reservation Management" → "Self-Use Training" → "Registering basic self-use training information"