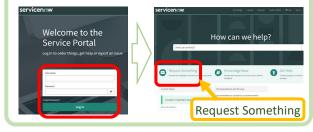

#### Login to

"https://www.ofc.titech.ac.jp/en/tsys-h/" with your user name and password. Then click "Request Something".

Click "Integrated Facilities Sharing System" button, then click "Reservation Management"  $\rightarrow$  "Request Task"  $\rightarrow$  "Registering basic request task information"