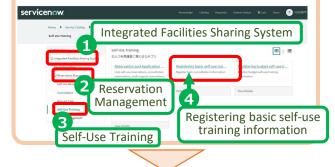

#### Login to

"https://www.ofc.titech.ac.jp/en/tsys-h/" with your user name and password. Then click "Request Something".

Click "Integrated Facilities Sharing System" button, then click "Reservation Management"  $\rightarrow$  "Request Task"  $\rightarrow$  "Registering basic request task information"

#### Login to

"https://www.ofc.titech.ac.jp/en/tsys-h/" with your user name and password. Then click "Request Something".

Click "Integrated Facilities Sharing System" button, then click "Reservation Management" → "Self-Use Training" → "Registering basic self-use training information"