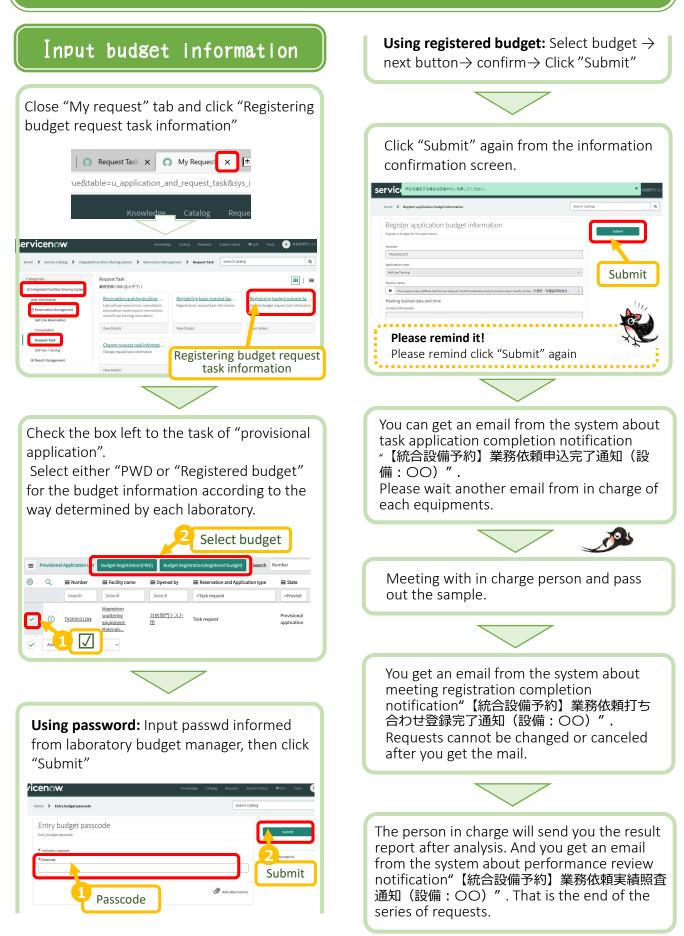

### Input budget information

When you input the correct budget information, your reservation is confirmed. Please note that if you leave "provisional application" as it is, it will be canceled after **3 days**.

#### Important

After confirming that "仮\_セルフ利用" is displayed in "Google calendar", input budget information. If you input budget information before it is reflected on Google Calendar, the reservation will be completed but it will not be reflected on the calendar.

Close "My request" tab and click "Self-use budget information registration".

Check the box left to the "provisional application". Select either "PWD" or "Registered budget" for the budget information according to the way determined by each laboratory

**Using password:** Input passcode informed from laboratory budget manager, then click "Submit"

| servicenow                         |   |        |                |   |        | (2)分析部? |
|------------------------------------|---|--------|----------------|---|--------|---------|
| Home > Entry budget passcode       |   |        | Search Catalog |   |        |         |
| Entry budget passcode              |   |        |                |   | Submit |         |
| * Indicates required<br>* Passcode |   |        |                | 6 | matio  | n       |
|                                    |   | Ø vit  | attachments    |   | Sub    | mit     |
| 1 Passcode                         |   | G/ A00 | www.mc/l0      |   |        |         |
|                                    | - |        |                |   |        |         |

**Using registered budget:** Select budget → next button→ confirm→ Click "Submit"

Click "Submit" again from the information confirmation screen. Your reservation for self-use is confirmed.

You get an email from the system about completion notice of task application"【統合 設備予約】予約完了通知(設備:〇〇)".