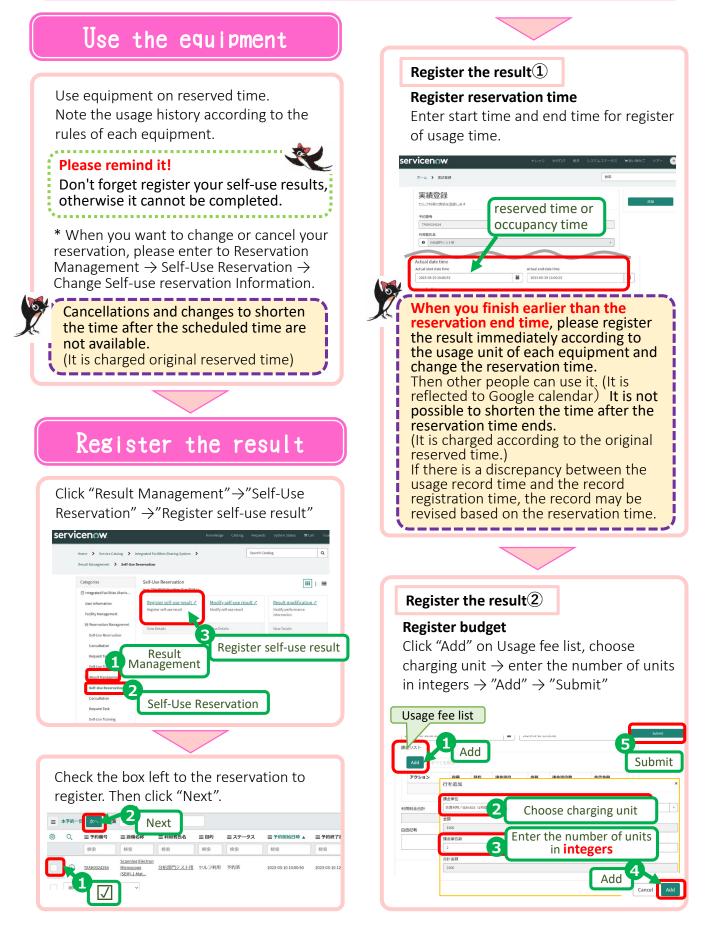

Materials Analysis Division(Suzukakedai). Open Facility Center

After registering as a self-user by in charge person, you can make reservation.

Materials Analysis Division(Suzukakedai), Open Facility Center