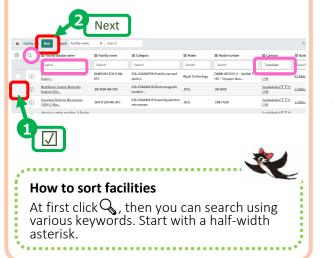

Once you see the list of available equipment, check the box next to the ones you want to request, then click "next".

You do not have to write the desired date and time entry (of course you are able to write). If you have any questions, feel free to write in the Contact information.

Once you see the list of available facilities , check the box next to the ones you want to use, then click "next".

You will get the training date information from in charge person, then you should arrange the day. (You can write your desired date for reference.)