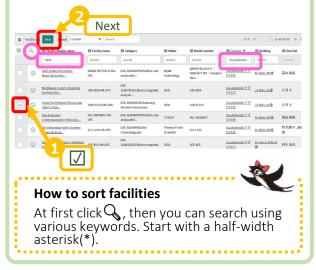

Once you see the list of available equipment, check the box next to the ones you want to request, then click "next".

You do not have to write the desired date and time entry (of course you are able to write). If you have any questions, feel free to write in the Contact information.