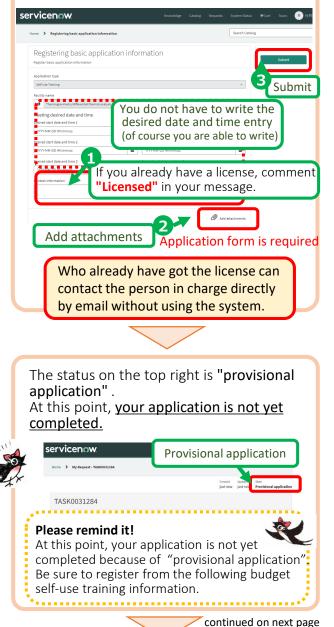

### Apply for Self-use training

#### Login to

"https://www.ofc.titech.ac.jp/en/tsys-h/" with your user name and password. Then click "Request Something".

Click "Integrated Facilities Sharing System" button, then click "Reservation Management" → "Self-Use Training" → "Registering basic self-use training information"

Once you see the list of available facilities , check the box next to the ones you want to use, then click "next".

You will get the training date information from in charge person, then you should arrange the day. (You can write your desired date for reference.)

If you already have a license, comment "Licensed" in your message.

After create your application (download from the web page

https://www.ofc.titech.ac.jp/division/analysiss/sb-order/

and fill in the required information), send it from "add attachments". Then click "Submit".

Materials Analysis Division(Suzukakedai). Open Facility Center

After registering as a self-user by in charge person, you can make reservation.

Materials Analysis Division(Suzukakedai), Open Facility Center