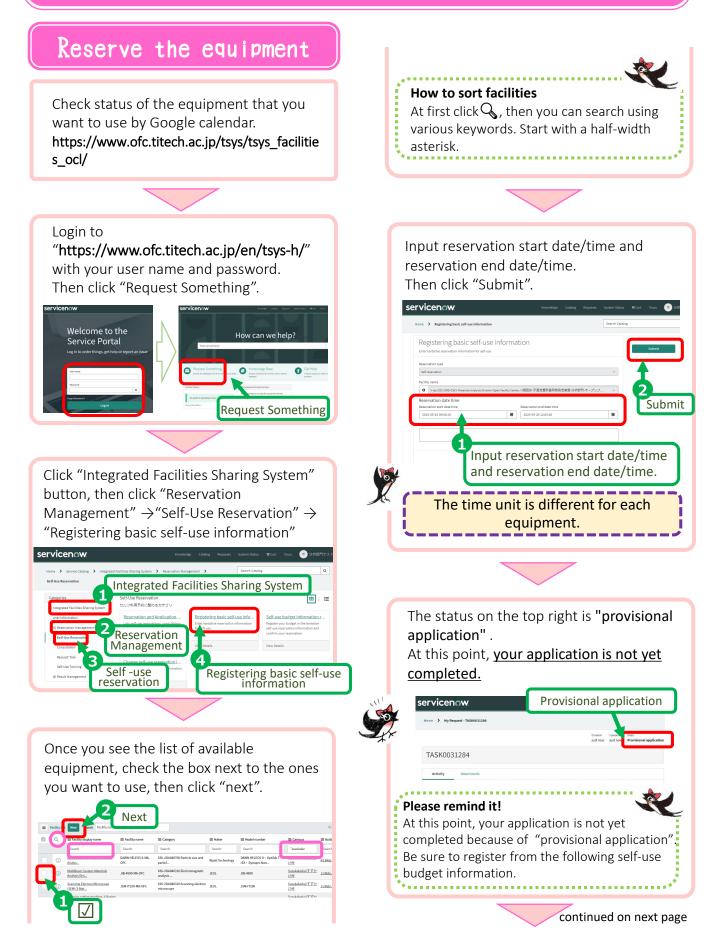

#### Login to

"https://www.ofc.titech.ac.jp/en/tsys-h/" with your user name and password. Then click "Request Something".

Click "Integrated Facilities Sharing System" button, then click "Reservation Management"  $\rightarrow$  "Request Task"  $\rightarrow$  "Registering basic request task information"

Once you see the list of available equipment, check the box next to the ones you want to request, then click "next".

You do not have to write the desired date and time entry (of course you are able to write). If you have any questions, feel free to write in the Contact information.

After create your application (download from the web page

https://www.ofc.titech.ac.jp/division/anal ysis-s/sb-order/

and fill in the required information), send it from "add attachments".

Then click "Submit".