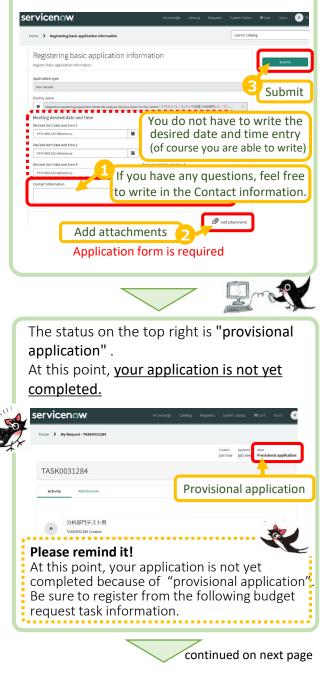

Once you see the list of available equipment, check the box next to the ones you want to request, then click "next".

You do not have to write the desired date and time entry (of course you are able to write). If you have any questions, feel free to write in the Contact information.

After create your application (download from the web page

https://www.ofc.titech.ac.jp/division/anal ysis-s/sb-order/

and fill in the required information), send it from "add attachments".

Then click "Submit".