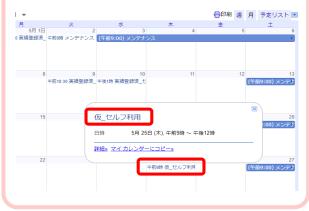

#### Important

After confirming that "仮\_セルフ利用" is displayed in "Google calendar", input budget information. If you input budget information before it is reflected on Google Calendar, the reservation will be completed but it will not be reflected on the calendar.