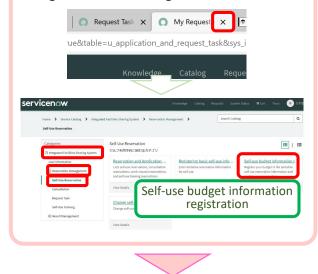

Close "My request" tab and click "Self-use budget information registration".

Check the box left to the "provisional application". Select either "PWD" or "Registered budget" for the budget information according to the way determined by each laboratory