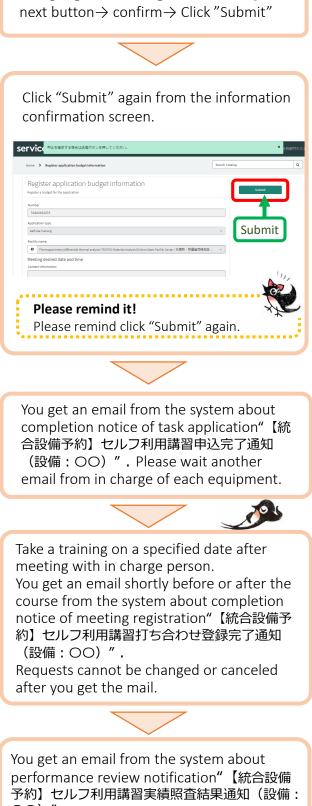

Close "My request" tab and click "Self-use budget information registration".

Check the box left to the "provisional application". Select either "PWD" or "Registered budget" for the budget information according to the way determined by each laboratory

| ■       List of tentative reservation       Budget Regulatation(Prot)       Budget Regulatation(Regulated budget)       Search       Recervation number       ▼ Search         ©       Q       If Reservation number       ■ Facility name       ■ Opened by       ■ Purpose       ■ State       ■ Reservation start data time       ■         Search       Search       Search       Search       Search       Search       S         Search       Search       Search       Search       Search       Search       S          Total Academic Search       Search       Search       Search       S           Xary DSC SEBD-DSC: <a href="https://www.search">Materials/search</a> Search       S <a href="https://www.search">Search</a> Search       S <a href="https://www.search">Materials/search</a> Search       Search       Search <a href="https://www.search">Materials/search</a> Search       Search       Search <a href="https://www.search">Materials/search</a> Search       Search       Search       Search <a href="https://www.search">www.search</a> Search       Search                                  |                                | atory.              | 2                     | Sele             | ct bu      | ıdget                         |     |
|----------------------------------------------------------------------------------------------------------------------------------------------------------------------------------------------------------------------------------------------------------------------------------------------------------------------------------------------------------------------------------------------------------------------------------------------------------------------------------------------------------------------------------------------------------------------------------------------------------------------------------------------------------------------------------------------------------------------------------------------------------------------------------------------------------------------------------------------------------------------------------------------------------------------------------------------------------------------------------------------------------------------------------------------------------------------------------------------------------------------------------|--------------------------------|---------------------|-----------------------|------------------|------------|-------------------------------|-----|
| Search         Search         Search         Search         Search         Search         S           ①         15,050011225         Matchild Analysia         24181972.2.1.         Selfuse         Provisional<br>reservation         202345-25.09.90.1.8         202                                                                                                                                                                                                                                                                                                                                                                                                                                                                                                                                                                                                                                                                                                                                                                                                                                                          | EList of tentative reservation | sgistration(PWD) Bu | idget Registration(Re | gistered budget) | Search Res | ervation number 🔻 Search      |     |
| Large DSC (000-DSC):         出税配用         出税配用         2         2         Provisional         2023 05 25 09 90 1.18         20           D_              Ferenational         2023 05 25 09 90 1.18         202         20         20         20         20         20         20         20         20         20         20         20         20         20         20         20         20         20         20         20         20         20         20         20         20         20         20         20         20         20         20         20         20         20         20         20         20         20         20         20         20         20         20         20         20         20         20         20         20         20         20         20         20         20         20         20         20         20         20         20         20         20         20         20         20         20         20         20         20         20         20         20         20         20         20         20         20         20         20         20         20 |                                | ■ Facility name     | ■ Opened by           | ■ Purpose        | ≡ State    | ■ Reservation start date time | =   |
| <u>     10.560031275</u> <u>Materials Anabola</u> <u>2018/72-2.1:</u> Self use Provisional 2023-05-25 09:00-18 202 <u>D_</u> <u>Provisional 2023-05-25 09:00-18 202     </u>                                                                                                                                                                                                                                                                                                                                                                                                                                                                                                                                                                                                                                                                                                                                                                                                                                                                                                                                                     | Search                         | Search              | Search                | Search           | Search     | Search                        | s   |
|                                                                                                                                                                                                                                                                                                                                                                                                                                                                                                                                                                                                                                                                                                                                                                                                                                                                                                                                                                                                                                                                                                                                  |                                | Materials Analysis  |                       | Selfuse          |            | 2023-05-25 09:00:18           | 20; |

**Using password:** Input passcode informed from laboratory budget manager, then click "Submit"

| servicenow                         |   |        |                |   |        | (2)分析部? |
|------------------------------------|---|--------|----------------|---|--------|---------|
| Home > Entry budget passcode       |   |        | Search Catalog |   |        |         |
| Entry budget passcode              |   |        |                |   | Submit |         |
| * Indicates required<br>* Passcode |   |        |                | 6 | matio  | n       |
|                                    |   | Ø vit  | attachments    |   | Sub    | mit     |
| 1 Passcode                         |   | G/ A00 | www.mc/l0      |   |        |         |
|                                    | - |        |                |   |        |         |

**Using registered budget:** Select budget → next button→ confirm→ Click "Submit"

Click "Submit" again from the information confirmation screen. Your reservation for self-use is confirmed.

You get an email from the system about completion notice of task application"【統合 設備予約】予約完了通知(設備:〇〇)".