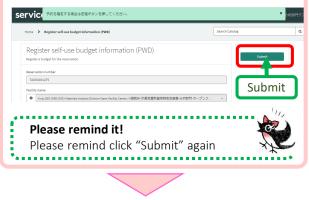

**Using password:** Input passcode informed from laboratory budget manager, then click "Submit"

| servicenow                         |   |        |                |   |        | (2)分析部? |
|------------------------------------|---|--------|----------------|---|--------|---------|
| Home > Entry budget passcode       |   |        | Search Catalog |   |        |         |
| Entry budget passcode              |   |        |                |   | Submit |         |
| * Indicates required<br>* Passcode |   |        |                | 6 | matio  | n       |
|                                    |   | Ø vit  | attachments    |   | Sub    | mit     |
| 1 Passcode                         |   | G/ A00 | www.mc/l0      |   |        |         |
|                                    | - |        |                |   |        |         |

**Using registered budget:** Select budget → next button→ confirm→ Click "Submit"

Click "Submit" again from the information confirmation screen. Your reservation for self-use is confirmed.

You get an email from the system about completion notice of task application"【統合 設備予約】予約完了通知(設備:〇〇)".