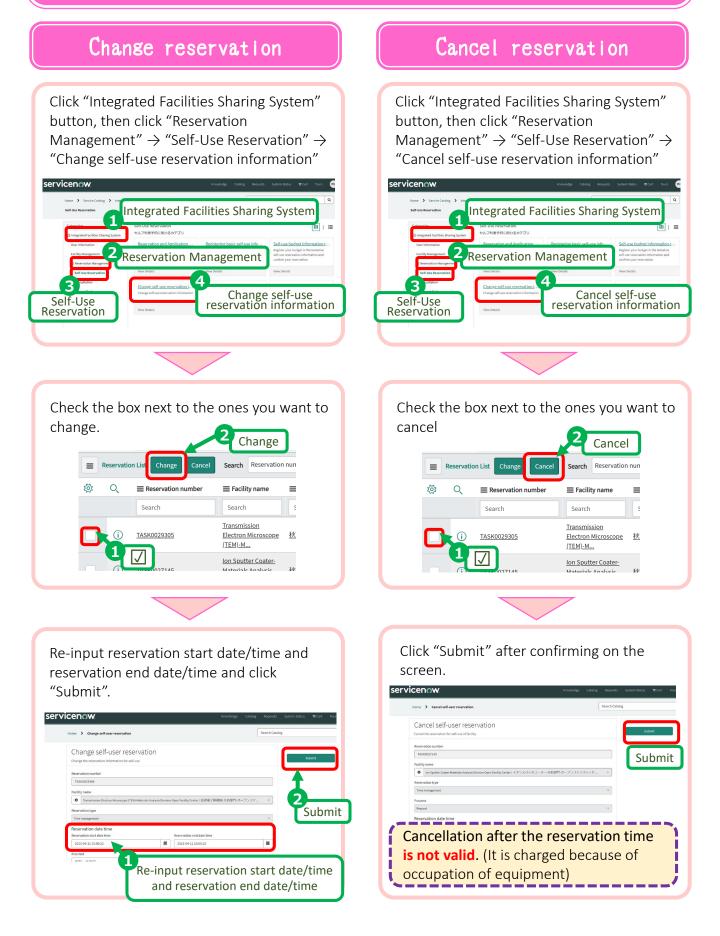

### Apply for Self-use training

#### Login to

"https://www.ofc.titech.ac.jp/en/tsys-h/" with your user name and password. Then click "Request Something".

Click "Integrated Facilities Sharing System" button, then click "Reservation Management" → "Self-Use Training" → "Registering basic self-use training information"

Once you see the list of available facilities , check the box next to the ones you want to use, then click "next".

You will get the training date information from in charge person, then you should arrange the day. (You can write your desired date for reference.)

If you already have a license, comment "Licensed" in your message.

After create your application (download from the web page

https://www.ofc.titech.ac.jp/division/analysiss/sb-order/

and fill in the required information), send it from "add attachments". Then click "Submit".